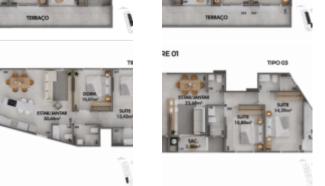

RE OI

RE 01

2E 01

**RE 01** 

EN 106 - TIPO O

E OI

**RE 01** 

RE O

RE 01

RE OI

**RE 01** 

EN 106 - TIPO O

AS SOCIAIS - TORRE 02

Características: acousting insulation, Air conditioning, Elevator, gas central, Swimming pool

Call us now

+55 48 991407051 Teléfono: Correo electrónico info@rocksinvestments.com