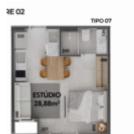

RE 01

RE OI

**RE 01** 

EN 106 - TIPO O

AS SOCIAIS - TORRE 02

Características: acousting insulation, Air conditioning, Elevator, gas central, Swimming pool

Call us now

+55 48 991407051 Teléfono: Correo electrónico info@rocksinvestments.com