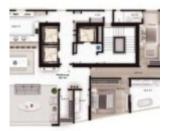

## PENTHOUSE AT CELINE BY DALLO: NEW LAUNCH ON THE BEACH IN ITAPEMA

https://rocksinvestments.com/es/

Celine: luxury development on the beach Celine is located on Avenida João Francisco Pio, Canto da Praia, Itapema. An initiative by Dallo, the development features apartments ranging from 300 to 1,000 m<sup>2</sup>, with 4 suites. The concept of Celine is fully connected to the sea. The development has a direct gate to the beach, [...]



**James Rocks** 

## • 5 camas

- 6 baños
- Penthouse
- For sale
- Active
- 457 m<sup>2</sup>





## Detalles del edificio

Garage spaces: 5







## Servicios y características

Características: Air conditioning, Elevator, Swimming pool