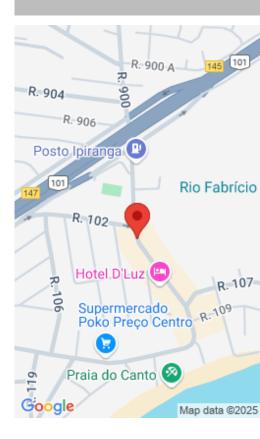

## PENTHOUSE AT CELINE BY DALLO: NEW LAUNCH ON THE BEACH IN ITAPEMA

https://rocksinvestments.com/es/

Celine: luxury development on the beach Celine is located on Avenida João Francisco Pio, Canto da Praia, Itapema. An initiative by Dallo, the development features apartments ranging from 300 to 1,000 m<sup>2</sup>, with 4 suites. The concept of Celine is fully connected to the sea. The development has a direct gate to the beach, [...]