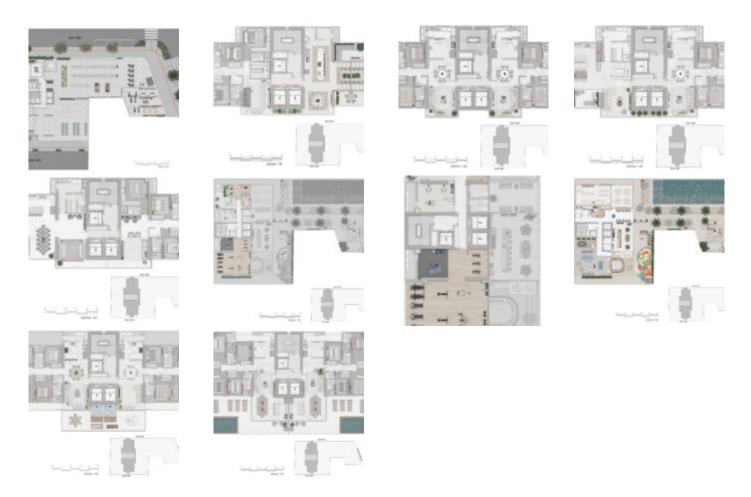

# SAPPHIRE TOWER: NEW LAUNCH IN BALNEÁRIO CAMBORIÚ

https://rocksinvestments.com/es/

Sapphire Tower by the developer FG Empreendimentos This stunning project was recently launched on Avenida Brasil in Balneário Camboriú. APPROXIMATE TOTAL HEIGHT: 215m 59 FLOORS IN TOTAL 55 HABITABLE FLOORS 88 PRIVATE UNITS 02 LEISURE FLOORS + ROOFTOP LEISURE AREA: 2,311.74 m² FG DISTINCTIVES – Fully integrated spaces – Endless view (floor and ceiling with [...]