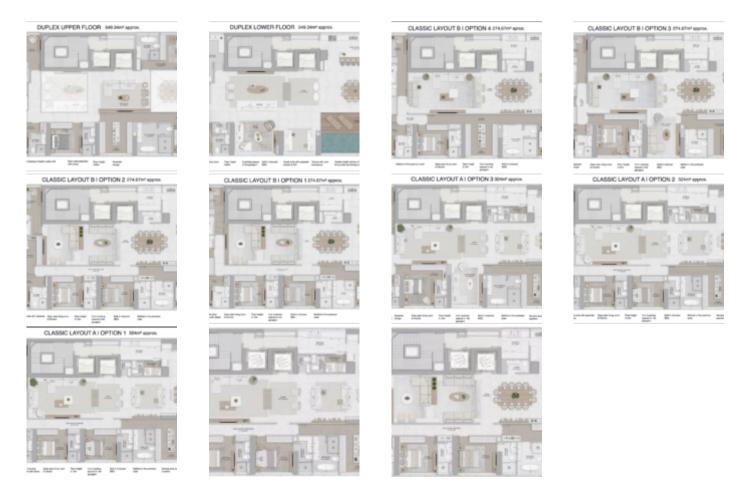

## **BLUE VIEW TOWER BY FG EMPREENDIMENTOS UNDER CONSTRUCTION**

https://rocksinvestments.com

With an exclusive and privileged beachfront location on Avenida Atlântica, the building is an invitation to live at the peak of Balneário Camboriú's lifestyle. Features Floor Plans: 275 to 549 m<sup>2</sup> 6 bedroom(s) 6 suite(s) 7 to 8 bathroom(s) 4 to 6 parking space(s) Stage: Launch Delivery: 12/31/2028 Total units: 31 Inventory: 17 [...]



**James Rocks** 

- 6 bed
  - 7 baths
  - Apartment, Penthouse
  - For sale
  - Active
  - 275 m<sup>2</sup>





## **Building Details**

Garage spaces: 4

## **Floor Plans**



## **Amenities & Features**

Features: Air conditioning, Elevator, Swimming pool