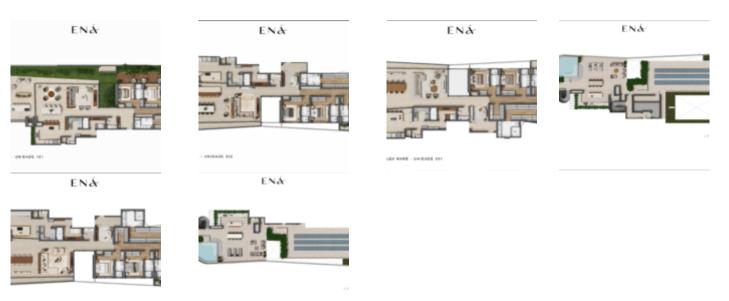

## ÉNA — WHERE ARCHITECTURE MEETS NATURE ON BRAZIL'S ELITE ESTALEIRO BEACH

https://rocksinvestments.com

Éna — The Beginning of Something Unique "Éna" (ἕνἄ, ένἄ) means "one" in Greek — The Origin, The Beginning. Inspired by the first of all numbers, Éna represents pure, positive, original, and creative energy — a new chapter in luxury coastal living. A Natural Sanctuary on Brazil's Most Prestigious Coastline Nestled on the pristine Estaleiro [...]



**James Rocks** 

- 4 beds
- 5 baths
- Apartment, Elevated
- Mansions. Penthouse
- For sale
- Active
- 390 m<sup>2</sup>





## **Building Details**

Garage spaces: 4

## **Floor Plans**



EX CALWA - UNIDADE 112

## \_\_\_\_\_

Amenities & Features

**Features:** acousting insulation, Air conditioning, Elevator, gas central, suite with a balcony, Swimming pool