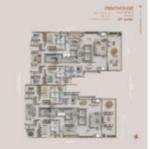

## ENSEADA RESIDENCE BY SANTANA -LUXURIOUS SPACIOUS BEACH FRONT APARTMENTS IN ITAPEMA

https://rocksinvestments.com

Enseada Residence Pre-launch by Santana Construtora 2 Towers with 2 apartments per floor, 4 Suites, Approximately 250 sqm private area 3 parking spaces Leisure area over 2,500 square meters On the 4th floor 30% down payment and balance in 60 instalments Expected start March 2023 Expected delivery December 2028 Prices ranging from R\$8,686,314 to R\$10,280,186.68 [...]



**James Rocks** 

- 4 beds
- 5 baths
- Apartment
- For sale
- Active
- 249.50 m<sup>2</sup>





## **Building Details**

**Garage spaces:** 3

## **Floor Plans**



















## **Amenities & Features**

Features: Air conditioning, Elevator, Swimming pool