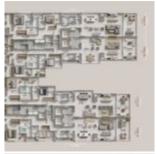

## ENSEADA RESIDENCE BY SANTANA -LUXURIOUS SPACIOUS BEACH FRONT APARTMENTS IN ITAPEMA

https://rocksinvestments.com

Enseada Residence Pre-launch by Santana Construtora 2 Towers with 2 apartments per floor, 4 Suites, Approximately 250 sqm private area 3 parking spaces Leisure area over 2,500 square meters On the 4th floor 30% down payment and balance in 60 instalments Expected start March 2023 Expected delivery December 2028 Prices ranging from R\$8,686,314 to R\$10,280,186.68 [...]



**James Rocks** 

- 4 beds
- 5 baths
- Apartment
- For sale
- Active
- 249.50 m<sup>2</sup>





## **Building Details**

**Garage spaces:** 3

## **Floor Plans**



















## **Amenities & Features**

Features: Air conditioning, Elevator, Swimming pool