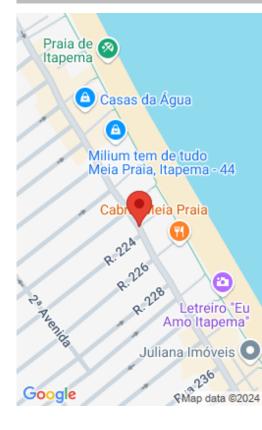

## ENSEADA RESIDENCE BY SANTANA -LUXURIOUS SPACIOUS BEACH FRONT APARTMENTS IN ITAPEMA

https://rocksinvestments.com

Enseada Residence Pre-launch by Santana Construtora 2 Towers with 2 apartments per floor, 4 Suites, Approximately 250 sqm private area 3 parking spaces Leisure area over 2,500 square meters On the 4th floor 30% down payment and balance in 60 instalments Expected start March 2023 Expected delivery December 2028 Prices ranging from R\$8,686,314 to R\$10,280,186.68 [...]