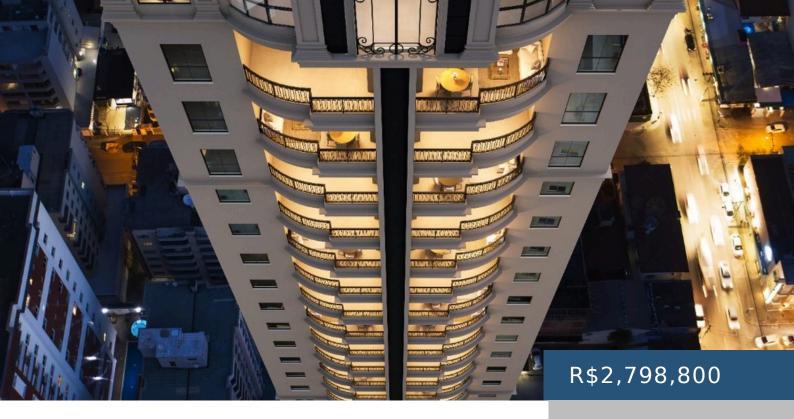

# MAISON LAFAYETTE BEAUTIFUL HIGH RAISE IN MEIA PRAIA ITAPEMA - LAST UNIT

https://rocksinvestments.com

A neoclassical 38-story tower with 64 spacious residences, located 300 meters from the most sought-after beach in Itapema.

Apartment Size: 185 m<sup>2</sup> 4 En Suite Bedrooms Social Bathroom

Plus 3 Parking Spaces Delivery Date: 31/12/2025

**James Rocks** 

- 4 beds
- 5 baths
- Apartment
- For sale
- Active
- 185 m<sup>2</sup>