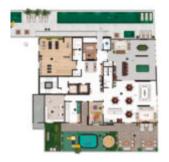

# MAISON LAFAYETTE BEAUTIFUL HIGH RAISE IN MEIA PRAIA ITAPEMA - LAST UNIT

https://rocksinvestments.com

A neoclassical 38-story tower with 64 spacious residences, located 300 meters from the most sought-after beach in Itapema.

Apartment Size: 185 m<sup>2</sup> 4 En Suite Bedrooms Social Bathroom

Plus 3 Parking Spaces Delivery Date: 31/12/2025



**James Rocks** 

- 4 beds
- 5 baths
- Apartment
- For sale
- Active
- 185 m<sup>2</sup>





#### Call us now

Phone: +55 48 991407051

Email: info@rocksinvestments.com



# **Building Details**

**Garage spaces:** 3

### **Floor Plans**







## **Amenities & Features**

Features: Air conditioning, Elevator, Swimming pool





Phone: +55 48 991407051

Email: info@rocksinvestments.com