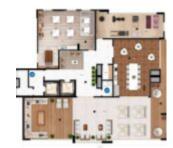

# MAISON LAFAYETTE BEAUTIFUL HIGH RAISE IN MEIA PRAIA ITAPEMA - LAST UNIT

https://rocksinvestments.com

A neoclassical 38-story tower with 64 spacious residences, located 300 meters from the most sought-after beach in Itapema.

Apartment Size: 185 m<sup>2</sup> 4 En Suite Bedrooms Social Bathroom

Plus 3 Parking Spaces Delivery Date: 31/12/2025



**James Rocks** 

- 4 beds
- 5 baths
- Apartment
- For sale
- Active
- 185 m<sup>2</sup>





#### Call us now

Phone: +55 48 991407051

Email: info@rocksinvestments.com



# **Building Details**

**Garage spaces:** 3

### **Floor Plans**







## **Amenities & Features**

Features: Air conditioning, Elevator, Swimming pool





Phone: +55 48 991407051

Email: info@rocksinvestments.com