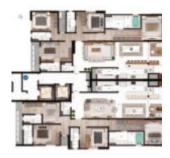

# MAISON LAFAYETTE BEAUTIFUL HIGH RAISE IN MEIA PRAIA ITAPEMA - LAST UNIT

https://rocksinvestments.com

A neoclassical 38-story tower with 64 spacious residences, located 300 meters from the most sought-after beach in Itapema.

Apartment Size: 185 m<sup>2</sup> 4 En Suite Bedrooms Social Bathroom

Plus 3 Parking Spaces Delivery Date: 31/12/2025



**James Rocks** 

- 4 beds
- 5 baths
- Apartment
- For sale
- Active
- 185 m<sup>2</sup>





#### Call us now

Phone: +55 48 991407051

Email: info@rocksinvestments.com



# **Building Details**

**Garage spaces:** 3

### **Floor Plans**







## **Amenities & Features**

Features: Air conditioning, Elevator, Swimming pool





Phone: +55 48 991407051

Email: info@rocksinvestments.com