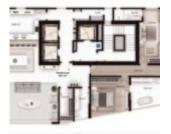

#### PENTHOUSE AT CELINE BY DALLO: NEW LAUNCH ON THE BEACH IN ITAPEMA

https://rocksinvestments.com

Celine: luxury development on the beach Celine is located on Avenida João Francisco Pio, Canto da Praia, Itapema. An initiative by Dallo, the development features apartments ranging from 300 to 1,000 m<sup>2</sup>, with 4 suites. The concept of Celine is fully connected to the sea. The development has a direct gate to the beach, [...]



**James Rocks** 

#### • 5 beds

- 6 baths
- Penthouse
- For sale
- Active
- 457 m<sup>2</sup>





## **Building Details**

Garage spaces: 5

# **Floor Plans**





### **Amenities & Features**

Features: Air conditioning, Elevator, Swimming pool