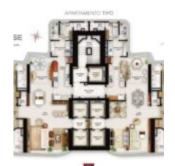

## READY TO LIVE: YACHTHOUSE BY PININFARINA LUXURY APARTMENTS IN THE TALLEST TOWERS IN BRAZIL

https://rocksinvestments.com

UNIQUE CONCEPT, AMAZING DESIGN, IN ONE OF THE MOST DESIRED DESTINATIONS IN THE COUNTRY. Inspired by the luxurious nautical universe, Pasqualotto&GT presents the Yachthouse by Pininfarina in Balneário Camboriú, Santa Catarina. A project planned to embrace the passion for the sea combined with the sophistication and quality already applied by the construction company. A singular [...]



**James Rocks** 

- Apartment
- For sale
- Active
- 261.04 m<sup>2</sup>





## **Building Details**

**Garage spaces:** 3

## **Floor Plans**











## **Amenities & Features**

Features: Air conditioning, Elevator, Swimming pool