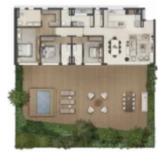

## **Floor Plans**

**James Rocks** 

- . . .
- 2 beds
- 3 baths
- Elevated Mansions
- For sale
- Active
- 110 m