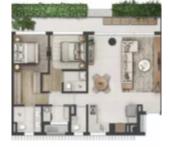

## **Floor Plans**

**James Rocks** 

- . . .
- 2 beds
- 3 baths
- Elevated Mansions
- For sale
- Active
- 110 m