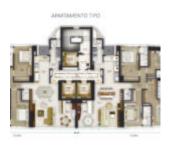

# UNDER CONSTRUCTION: O VITRA BY PININFARINA IN BALNEÁRIO CAMBORIÚ

https://rocksinvestments.com

VITRA by Pininfarina THE DESIGN THAT CONQUERED THE WORLD'S TRACKS NOW WILL INSPIRE YOUR HOME. Vitra Building by Pininfarina in Balneário Camboriú. If you seek comfort, quality of life, and refinement, your place is Vitra, a project with the signature of Pininfarina, the renowned design studio of Ferrari. A distinctive development in [...]



**James Rocks** 

### R\$4,395,000

- 4 beds
- 5 haths
- Apartment, Penthouse
- For sale
- 331.32 m²





## **Building Details**

**Garage spaces:** 3

### **Floor Plans**











#### **Amenities & Features**

Features: Air conditioning, Elevator, Swimming pool