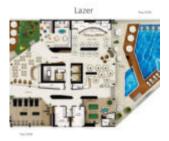

#### **Amenities & Features**

Features: Air conditioning, Elevator, Swimming pool