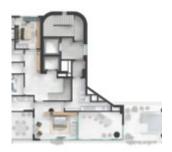

## UNITS FOR SALE - VITREO 271 BY LEO MAIA - ICONIC LIVING IN MEIA PRAIA, ITAPEMA

https://rocksinvestments.com

Live and invest in one of Brazil's fastest-growing coastal cities. Nestled in the heart of Meia Praia, Itapema's most sought-after neighborhood, Vitreo 271 by Leo Maia is more than a residence — it's an experience. With award-winning architecture and a design philosophy rooted in nature, wellness, and innovation, Vitreo 271 redefines luxury living on the [...]



**James Rocks** 

- 4 heds
- 5 hathe
- Apartment, Penthouse
- For sale
- Active
- 178 m<sup>2</sup>





## **Building Details**

**Garage spaces:** 3

## **Floor Plans**













## **Amenities & Features**

**Features:** Air conditioning, Elevator, gas central, hot water piping, private pool, suite with a balcony, Swimming pool