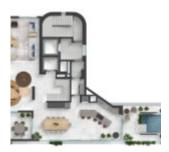

## UNITS FOR SALE - VITREO 271 BY LEO MAIA - ICONIC LIVING IN MEIA PRAIA, ITAPEMA

https://rocksinvestments.com

Live and invest in one of Brazil's fastest-growing coastal cities. Nestled in the heart of Meia Praia, Itapema's most sought-after neighborhood, Vitreo 271 by Leo Maia is more than a residence — it's an experience. With award-winning architecture and a design philosophy rooted in nature, wellness, and innovation, Vitreo 271 redefines luxury living on the [...]



**James Rocks** 

- 4 heds
- 5 hathe
- Apartment, Penthouse
- For sale
- Active
- 178 m<sup>2</sup>





## **Building Details**

**Garage spaces:** 3

## **Floor Plans**













## **Amenities & Features**

**Features:** Air conditioning, Elevator, gas central, hot water piping, private pool, suite with a balcony, Swimming pool