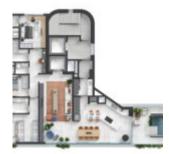

## UNITS FOR SALE - VITREO 271 BY LEO MAIA - ICONIC LIVING IN MEIA PRAIA, ITAPEMA

https://rocksinvestments.com

Live and invest in one of Brazil's fastest-growing coastal cities. Nestled in the heart of Meia Praia, Itapema's most sought-after neighborhood, Vitreo 271 by Leo Maia is more than a residence — it's an experience. With award-winning architecture and a design philosophy rooted in nature, wellness, and innovation, Vitreo 271 redefines luxury living on the [...]



**James Rocks** 

- 4 heds
- 5 hathe
- Apartment, Penthouse
- For sale
- Active
- 178 m<sup>2</sup>





## **Building Details**

**Garage spaces:** 3

## **Floor Plans**













## **Amenities & Features**

**Features:** Air conditioning, Elevator, gas central, hot water piping, private pool, suite with a balcony, Swimming pool