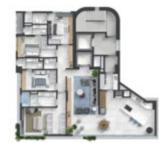

## UNITS FOR SALE - VITREO 271 BY LEO MAIA - ICONIC LIVING IN MEIA PRAIA, ITAPEMA

https://rocksinvestments.com

Live and invest in one of Brazil's fastest-growing coastal cities. Nestled in the heart of Meia Praia, Itapema's most sought-after neighborhood, Vitreo 271 by Leo Maia is more than a residence — it's an experience. With award-winning architecture and a design philosophy rooted in nature, wellness, and innovation, Vitreo 271 redefines luxury living on the [...]



**James Rocks** 

- 4 heds
- 5 hathe
- Apartment, Penthouse
- For sale
- Active
- 178 m<sup>2</sup>





## **Building Details**

**Garage spaces:** 3

## **Floor Plans**













## **Amenities & Features**

**Features:** Air conditioning, Elevator, gas central, hot water piping, private pool, suite with a balcony, Swimming pool