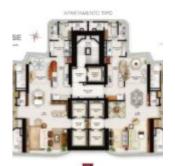

## READY TO LIVE: YACHTHOUSE BY PININFARINA LUXURY APARTMENTS IN THE TALLEST TOWERS IN BRAZIL

https://rocksinvestments.com

UNIQUE CONCEPT, AMAZING DESIGN, IN ONE OF THE MOST DESIRED DESTINATIONS IN THE COUNTRY. Inspired by the luxurious nautical universe, Pasqualotto&GT presents the Yachthouse by Pininfarina in Balneário Camboriú, Santa Catarina. A project planned to embrace the passion for the sea combined with the sophistication and quality already applied by the construction company. A singular [...]



**James Rocks** 

- Apartment
- For sale
- Active
- 261.04 m<sup>2</sup>





## **Building Details**

**Garage spaces:** 3

## **Floor Plans**











## **Amenities & Features**

Features: Air conditioning, Elevator, Swimming pool