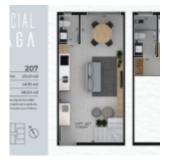

#### RESIDENCIAL MÁLAGA - CONTEMPORARY INVESTMENT OPPORTUNITY IN CAMPECHE, FLORIANÓPOLIS

https://rocksinvestments.com

By Nova Empreendimentos | Delivery: January 2026 Address: R. da Capela, 990 – Campeche, Florianópolis – SC, 88063-400 Looking to invest in one of the fastest-growing neighborhoods in Florianópolis? Residencial Málaga is a modern, sustainable development located in Campeche, just minutes from the beach and international airport. This is a unique opportunity for property investors [...]



**James Rocks** 

- 1 bec
  - 1 bath
  - Apartment, Loft, Studio
  - For sale
  - Active
  - 48.04 m





#### Call us now

Phone: +55 48 991407051 Email: info@rocksinvestments.com



## **Building Details**

Garage spaces: 1

# **Floor Plans**





### **Amenities & Features**

Features: air conditioning ready, digital lock, Elevator, Swimming pool



Call us now

Phone: +55 48 991407051 Email: info@rocksinvestments.com